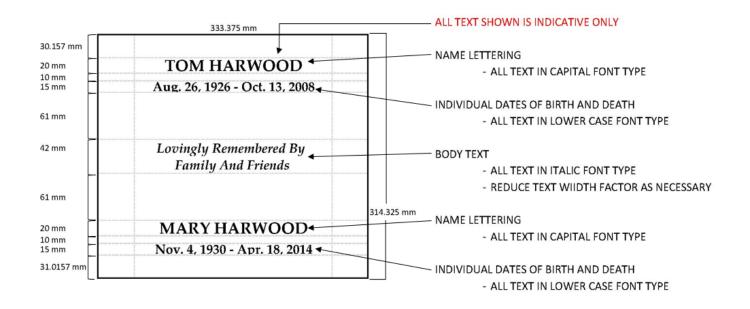

# 13.125" x 12.375" COLUMBARIUM NICHE INSCRIPTION – OPTION 2

### **LETTERING ON NICHES**

NAME LETTERING: PAINT ALL SAND BLASTED LETTERING WITH LITHOCHROME PAINT. COLOUR - WHITE FONT: PALATINO LINOTYPE

> FINISH: ALL LETTERING IS TO HAVE A CRISP CLEAN EDGE, AND BE CONSISTENT IN

APPEARANCE. NO CHIPS OR OTHER

IMPERFECTIONS WILL BE ACCEPTED.

SIZE: 20mm HIGH

**BODY TEXT** 

FONT: PALATINO LINOTYPE 12mm HIGH

SIZE:

INDIVIDUAL DATES OF BIRTH AND DEATH:

FONT: PALATINO LINOTYPE

SIZE: 15mm HIGH

Niche plates have limited space, and inscriptions must be consistent with the above. If you would like more flexibility in the inscription/design, an in-ground option may be able to accommodate your request, rather than a niche.