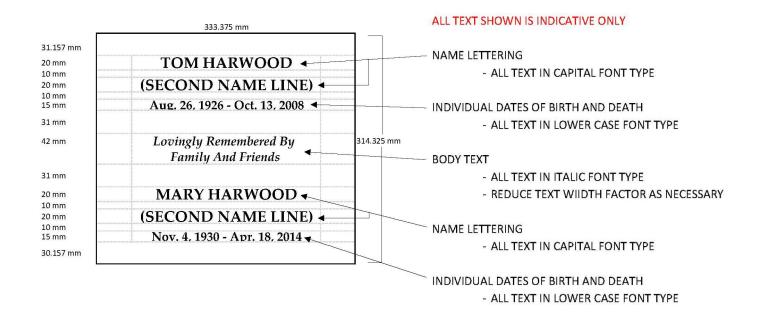

## **COLUMBARIUM NICHE INSCRIPTION – OPTION 3**

### **LETTERING ON NICHES**

NAME LETTERING: PAINT ALL SAND BLASTED LETTERING WITH LITHOCHROME PAINT. COLOUR - WHITE FONT: PALATINO LINOTYPE

> FINISH: ALL LETTERING IS TO HAVE A CRISP CLEAN EDGE, AND BE CONSISTENT IN

APPEARANCE. NO CHIPS OR OTHER

IMPERFECTIONS WILL BE ACCEPTED.

SIZE: 20mm HIGH

**BODY TEXT** 

FONT: PALATINO LINOTYPE 12mm HIGH

SIZE:

INDIVIDUAL DATES OF BIRTH AND DEATH:

FONT: PALATINO LINOTYPE

SIZE: 15mm HIGH

Niche plates have limited space, and inscriptions must be consistent with the above. If you would like more flexibility in the inscription/design, an in-ground option may be able to accommodate your request, rather than a niche.