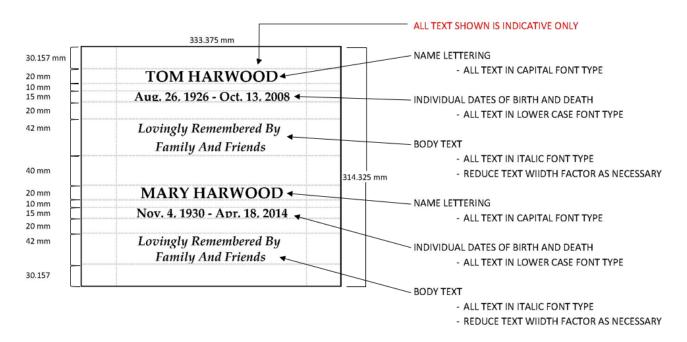

### **COLUMBARIUM NICHE INSCRIPTION – OPTION 1**

### **LETTERING ON NICHES**

NAME LETTERING: PAINT ALL SAND BLASTED LETTERING WITH LITHOCHROME PAINT. COLOUR - WHITE FONT: PALATINO LINOTYPE

> FINISH: ALL LETTERING IS TO HAVE A CRISP CLEAN EDGE, AND BE CONSISTENT IN

APPEARANCE. NO CHIPS OR OTHER

IMPERFECTIONS WILL BE ACCEPTED.

SIZE: 20mm HIGH

**BODY TEXT** 

FONT: PALATINO LINOTYPE 12mm HIGH

SIZE:

INDIVIDUAL DATES OF BIRTH AND DEATH:

FONT: PALATINO LINOTYPE

SIZE: 15mm HIGH

Niche plates have limited space, and inscriptions must be consistent with the above. If you would like more flexibility in the inscription/design, an in-ground option may be able to accommodate your request, rather than a niche.