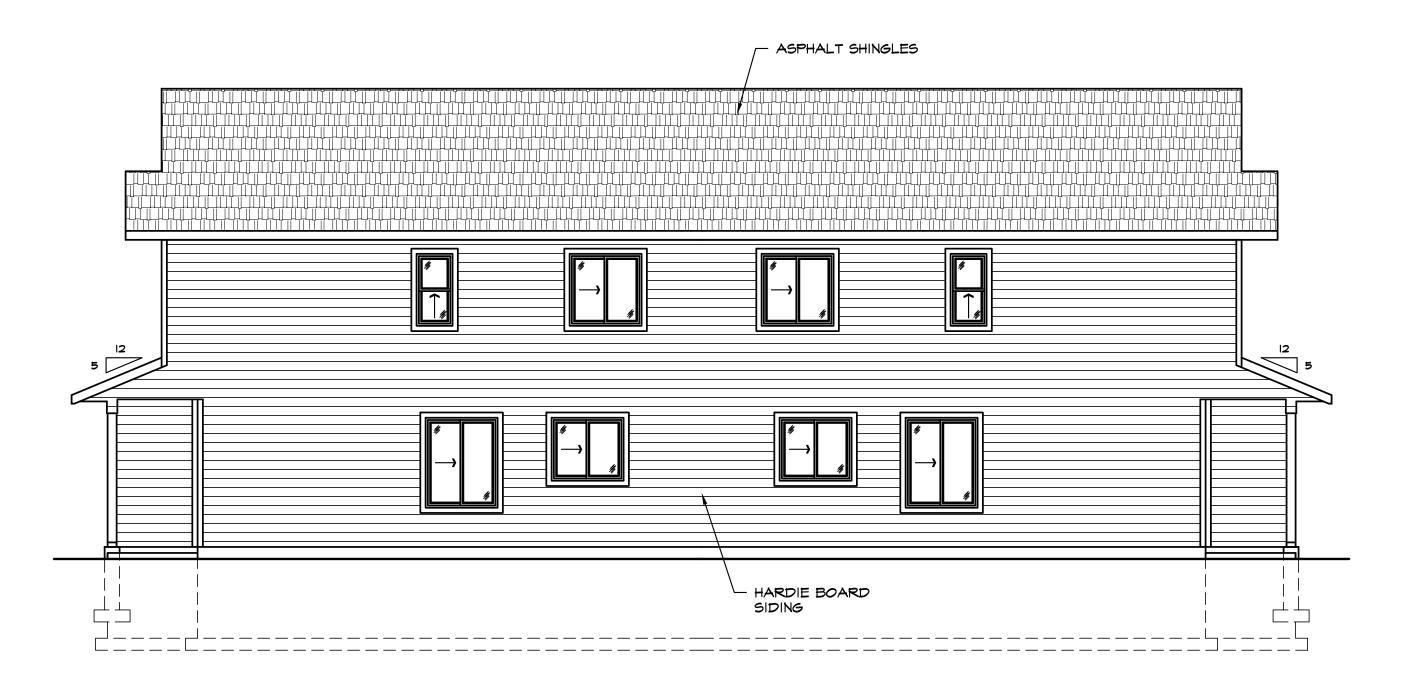

#### EAST ELEVATION

|              |              |                                                                                                                             |                                   | PFD          | FRSON                    |                                          | D DEVELOPMENT LTD<br>MOUNT COURT, ENDERBY, B. C. | ).                           |
|--------------|--------------|-----------------------------------------------------------------------------------------------------------------------------|-----------------------------------|--------------|--------------------------|------------------------------------------|--------------------------------------------------|------------------------------|
| Δ            | AUG. 12/2024 | CHANGED WIDTH OF 4PLEX FROM 36'-O" TO 34'-O"                                                                                |                                   | DRAFTIN      |                          | SCALE: 3/16" = 1'-0"  DATE: AUG. 05/2024 |                                                  | DRAWN BY: R.P.  REVISION NO: |
| REVISION NO: |              | DESCRIPTION:                                                                                                                |                                   |              |                          | PROJECT:                                 |                                                  | REVISION NO:                 |
|              |              | TION AND SUBJECT MATTER HERE OF ARE THE CONFIDENTIAL SOLE AND                                                               | 2880 - 5TH AVI                    | E. N. E.     | PH: 250-832-3431         | LOT #31                                  |                                                  | Lamentonia                   |
|              |              | PEDERSON DRAFTING & DESIGN LD. AND ARE NOT TO BE REPRODUCED,<br>ANNER FOR ANY PURPOSE WHAT SO EVER WITHOUT WRITTEN CONSENT. | SALMON ARM, B<br>EMAIL: rpdraftir | 3.C. VIE 2K4 | WEB SITE: rpdrafting.com | DRAWING DESCRIPTION: ELEVATI             |                                                  | DRAWING NO: 24-027-01        |