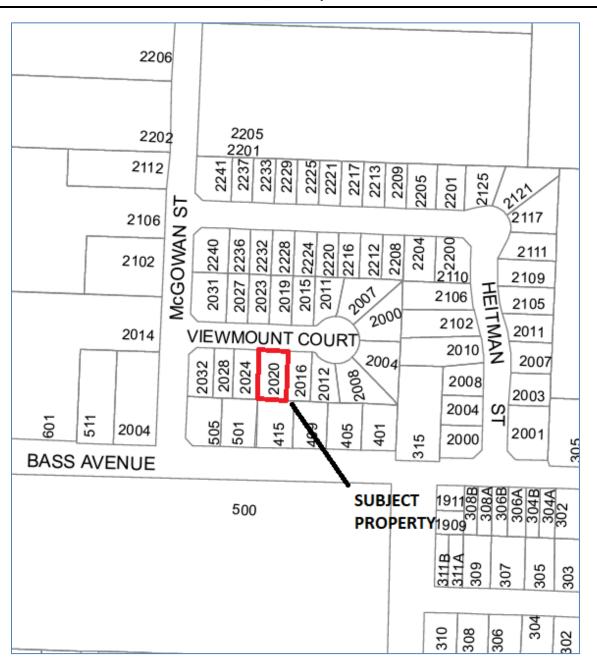

## DEVELOPMENT VARIANCE PERMIT APPLICATION SUBJECT PROPERTY MAP

File: 0074-24-DVP-END

Applicant/Owner: Viewmount Enterprise Ltd.

Location: 2020 Viewmount Court, Enderby BC

Legal Description:

LOT 31 DISTRICT LOT 226 KAMLOOPS DIVISION YALE DISTRICT PLAN EPP125705

PID:

031-891-632

Civic Address:

2020 Viewmount Court, Enderby BC

- 3. City of Enderby Zoning Bylaw No. 1550, 2014 is hereby supplemented or varied as follows:
  - Section 901.2.c by permitting vehicles to be required to back out on to a highway, when more than four parking spaces are provided, as shown on the attached Schedule 'A';
  - Section 901.2.g by permitting off-street parking spaces to be located less than 1.5 m (4.921 feet) from a dwelling, as shown on the attached Schedule 'A'; and
  - Section 901.2.k by permitting tandem parking for a four-family dwelling, as shown on the attached Schedule 'A'.
- 4. City of Enderby Subdivision Servicing and Development Bylaw No. 1278, 2000 is hereby supplemented or varied as follows: **N/A**
- 5. Requirements, conditions or standards applicable to Section 491 of the Local Government Act: **N/A**
- 6. As a condition of the issuance of this Permit, the Council is holding the security set out below to ensure that development is carried out in