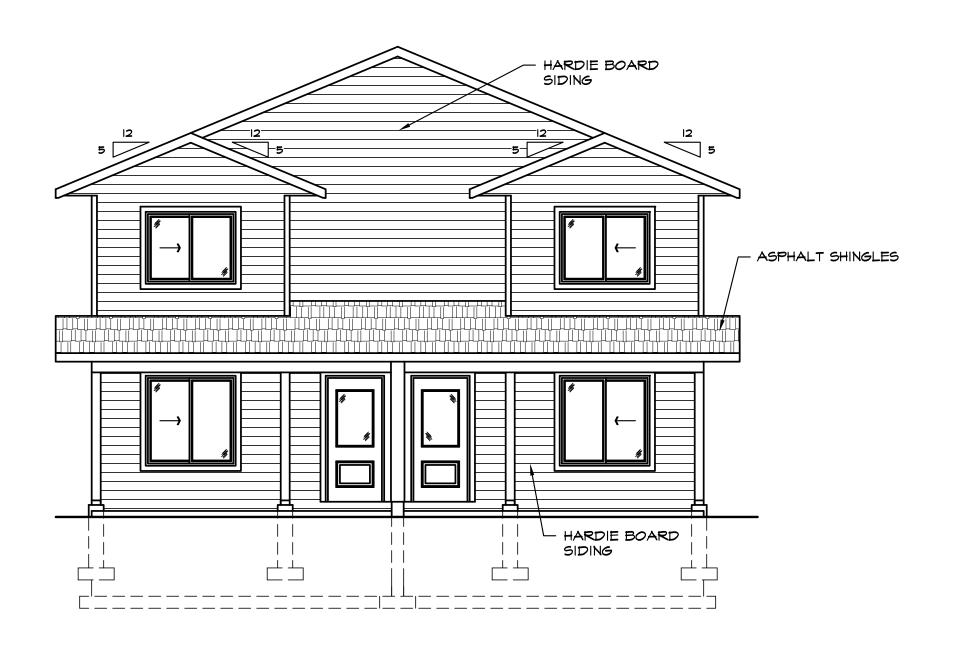

ions attached to this Permit which shall form a part hereof.
- 8. If the Permittee does not commence the development permitted by this Permit within two (2) years of the date of issuance of this Permit, this Permit shall lapse.
- 9. This Permit is not a Building Permit.

| AUTHORIZING | RESOLUTI | ON PAS | SSED BY | COUNCII | L THE | DAY OF | , 2025 |
|-------------|----------|--------|---------|---------|-------|--------|--------|
| ISSUED THIS | DAY OF   | 2025   |         |         |       |        |        |

| Cor | porat | e Offic | er |  |
|-----|-------|---------|----|--|

NOTICE OF PERMIT:

| Issued    |  |
|-----------|--|
| Amended   |  |
| Cancelled |  |

Filed with the Land Title Office this day of , 2025.



NORTH ELEVATION

WEST ELEVATION

### THIS DRAWING IS 3/16" = 1'-0"





SOUTH ELEVATION

#### EAST ELEVATION

|              |              |                                                                                                                             |                                   | PFD          | FRSON                    |                                          | D DEVELOPMENT LTD<br>MOUNT COURT, ENDERBY, B. C. | ).                           |
|--------------|--------------|-----------------------------------------------------------------------------------------------------------------------------|-----------------------------------|--------------|--------------------------|------------------------------------------|--------------------------------------------------|------------------------------|
| Δ            | AUG. 12/2024 | CHAN