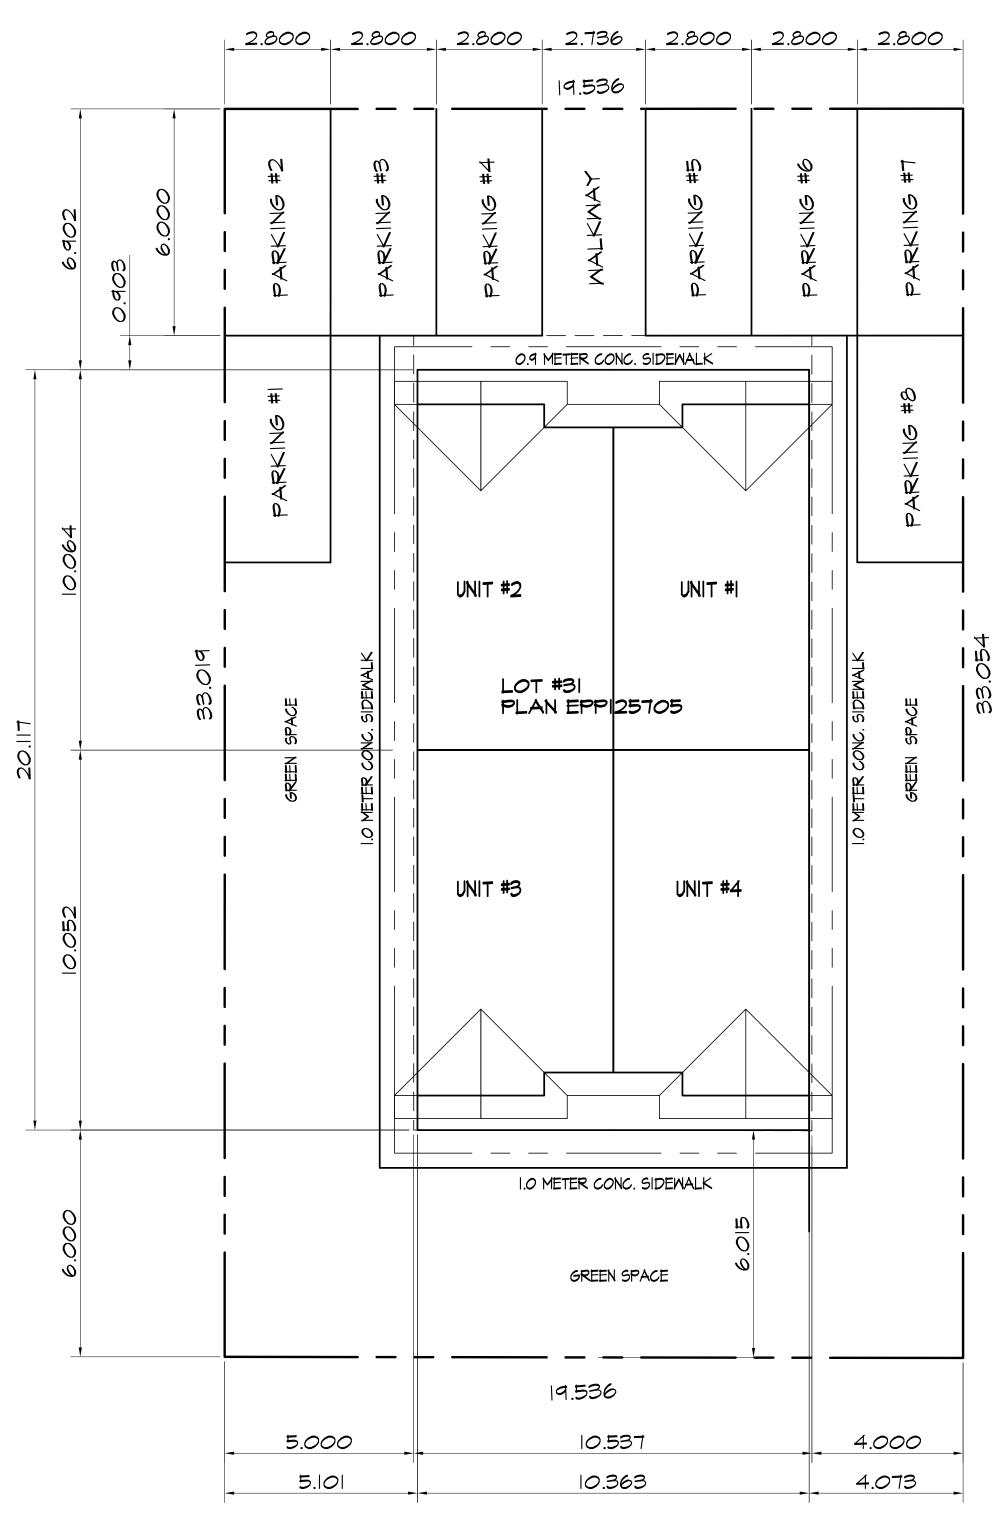

Legal Description:

LOT 31 DISTRICT LOT 226 KAMLOOPS DIVISION YALE DISTRICT PLAN EPP125705

PID:

031-891-632

Civic Address:

2020 Viewmount Court, Enderby BC

- 3. City of Enderby Zoning Bylaw No. 1550, 2014 is hereby supplemented or varied as follows:
  - Section 901.2.c by permitting vehicles to be required to back out on to a highway, when more than four parking spaces are provided, as shown on the attached Schedule 'A';
  - Section 901.2.g by permitting off-street parking spaces to be located less than 1.5 m (4.921 feet) from a dwelling, as shown on the attached Schedule 'A'; and
  - Section 901.2.k by permitting tandem parking for a four-family dwelling, as shown on the attached Schedule 'A'.
- 4. City of Enderby Subdivision Servicing and Development Bylaw No. 1278, 2000 is hereby supplemented or varied as follows: **N/A**
- 5. Requirements, conditions or standards applicable to Section 491 of the Local Government Act: **N/A**
- 6. As a condition of the issuance of this Permit, the Council is holding the security set out below to ensure that development is carried out in

# SITE PLAN

## PROJECT DATA

| LEGAL DESCRIPTION: |                                     |
|--------------------|-------------------------------------|
|                    | LOT #31, PLAN EEP125705             |
| STREET ADDRESS:    |                                     |
|                    | 2020 VIEMMOUNT COURT, ENDERBY, B.C. |
| SITE AREA:         |                                     |
|                    | 645.42 SQ. METERS                   |
| BUILDING AREA:     |                                     |
|                    | 208.47 SQ. METERS                   |
| SITE COVERAGE:     |                                     |
|                    | 32.30 PERCENT                       |