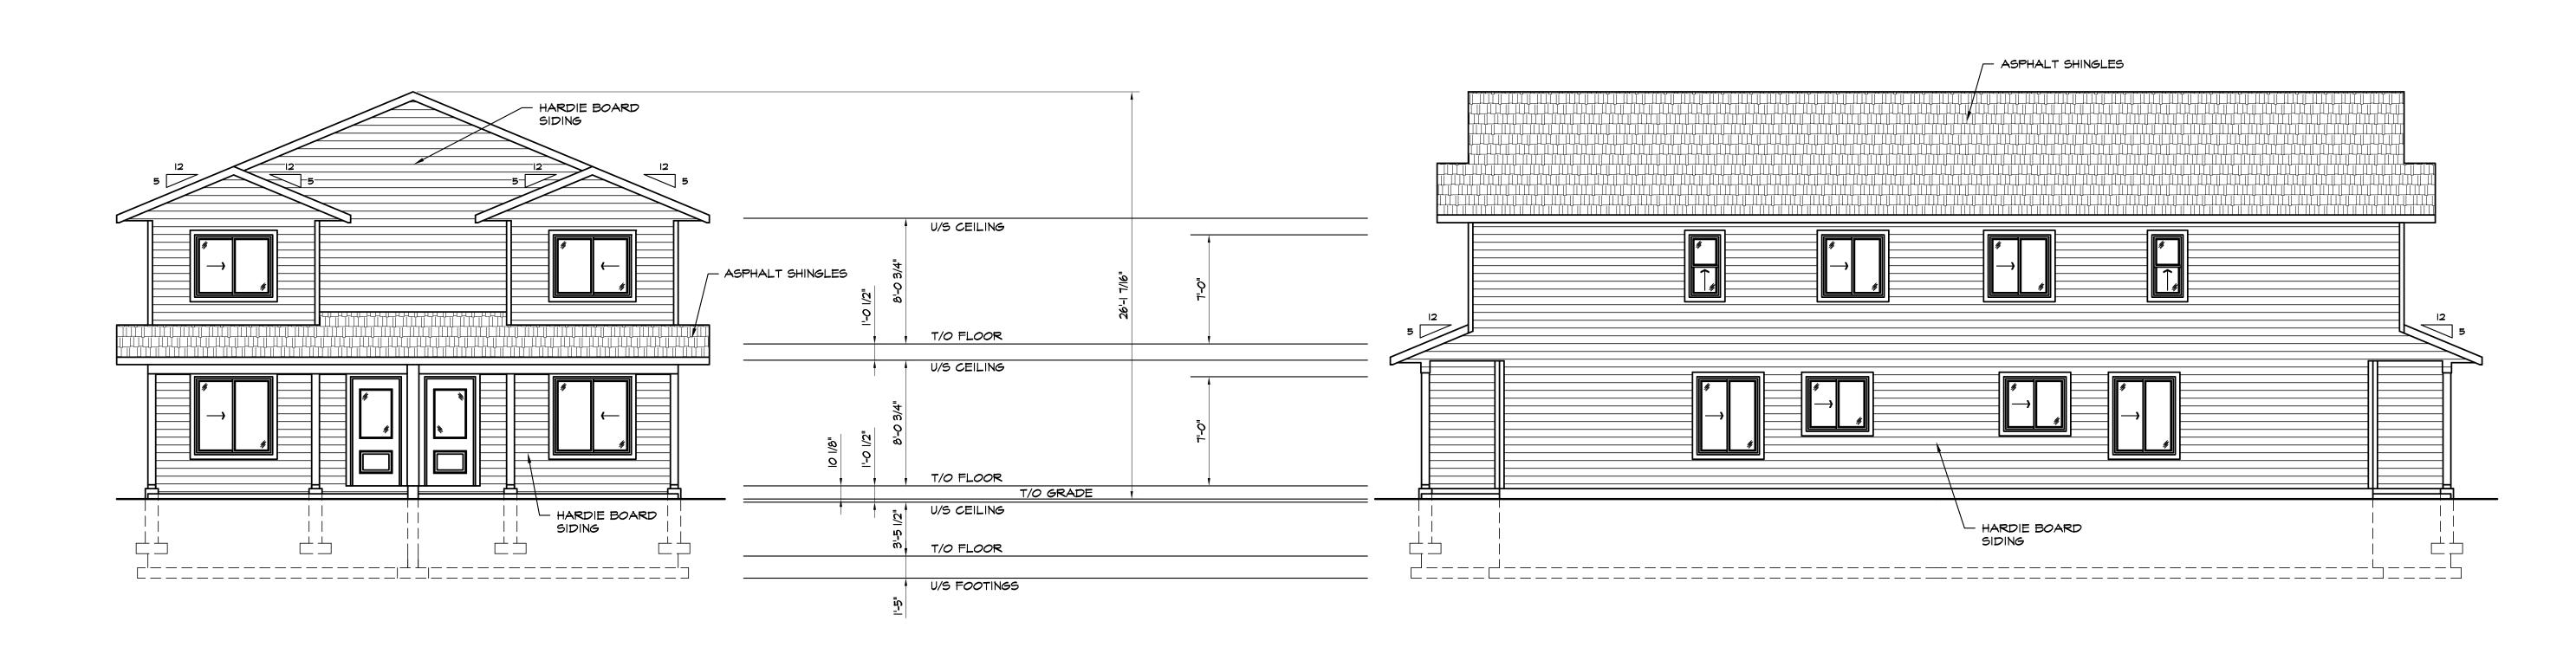

NORTH ELEVATION

WEST ELEVATION

### THIS DRAWING IS 3/16" = 1'-0"

SOUTH ELEVATION

#### EAST ELEVATION

|              |              |                                                                                                                             |                                   | PFD          | FRSON                    |                                          | D DEVELOPMENT LTD<br>MOUNT COURT, ENDERBY, B. C. | ).                           |
|--------------|--------------|-----------------------------------------------------------------------------------------------------------------------------|-----------------------------------|--------------|--------------------------|------------------------------------------|--------------------------------------------------|------------------------------|
| Δ            | AUG. 12/2024 | CHANGED WIDTH OF 4PLEX FROM 36'-O" TO 34'-O"                                                                                |                                   | DRAFTIN      |                          | SCALE: 3/16" = 1'-0"  DATE: AUG. 05/2024 |                                                  | DRAWN BY: R.P.  REVISION NO: |
| REVISION NO: |              | DESCRIPTION:                                                                                                                |                                   |              |                          | PROJECT:                                 |                                                  | REVISION NO:                 |
|              |              | TION AND SUBJECT MATTER HERE OF ARE THE CONFIDENTIAL SOLE AND                                                               | 2880 - 5TH AVI                    | E. N. E.     | PH: 250-832-3431         | LOT #31                                  |                                                  | Lamentonia                   |
|              |              | PEDERSON DRAFTING & DESIGN LD. AND ARE NOT TO BE REPRODUCED,<br>ANNER FOR ANY PURPOSE WHAT SO EVER WITHOUT WRITTEN CONSENT. | SALMON ARM, B<br>EMAIL: rpdraftir | 3.C. VIE 2K4 | WEB SITE: rpdrafting.com | DRAWING DESCRIPTION: ELEVATI             |                                                  | DRAWING NO: 24-027-01        |